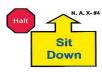

#### RALLY SIGNS EXAMPLE

Dog to sit then drop when told by handler

Dog sits then moved quickly to next sign