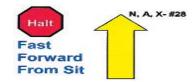

#### RALLY SIGNS EXAMPLE

Dog to sit then drop when told by handler

Dog sits then moved quickly to next sign