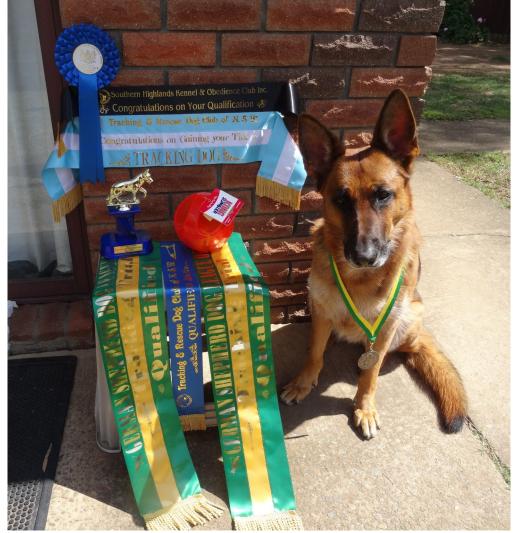

# **MEMBER PHOTO BOOTH**

"Leilani" had a good year in 2019.

Her name is now CH Abbotsmoor Queen Leilani RN TD AD JD HT JC AZ

The photo shows Leila with some of her trophies and sashes for that year.

She gained 3 titles : Champion, Agility Dog and Tracking Dog Her tracking title was earned with an excellent grading, at the second GSDL trial of the year, and so she was also awarded an Excellent Medallion.

During the year Leila qualified in Rally Advanced. She was also awarded 1st place in agility at Sydney Royal.

She has achieved titles in 6 different disciplines ie conformation, obedience (rally), tracking, agility, sheep herding and lure coursing. She is truly a versatile working dog and I am very proud of her.

Janice Liston